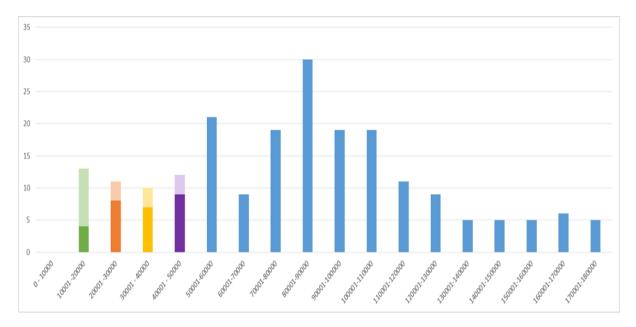

7. The following chart shows the spread of the household scenarios across the income range; it demonstrates that many of the household scenarios are "well into" the top income quintile (x axis = income range; y axis = count of household scenarios) (Green = 1st Quintile; Brown = 2nd Quintile; Yellow = 3rd Quintile; Purple = 4th Quintile; Blue = 5th Quintile). The "OAP" household scenarios are again shown in a lighter colour.

8. The charts above clearly illustrate that the household scenarios in the question are not representative of Jersey; nor are they representative of "middle Jersey", if "middle Jersey" is defined by reference to the distribution of incomes in the Island.