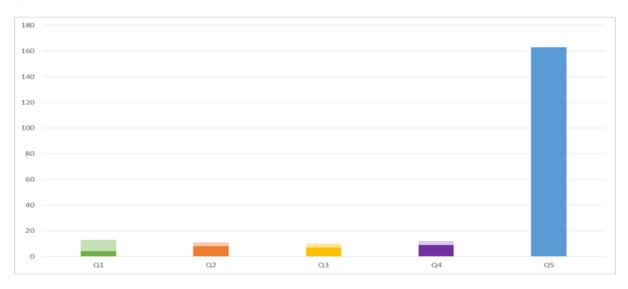

6. The distribution of the household scenarios covered in the answer are clearly clustered towards the top end of the income distribution as can be highlighted by the below chart. (The "OAP" household scenarios are shown in a lighter colour to highlight where they are clustered (x axis = income quintiles; y axis = count of household scenarios)).

8. The charts above clearly illustrate that the household scenarios in the question are not representative of Jersey; nor are they representative of "middle Jersey", if "middle Jersey" is defined by reference to the distribution of incomes in the Island.